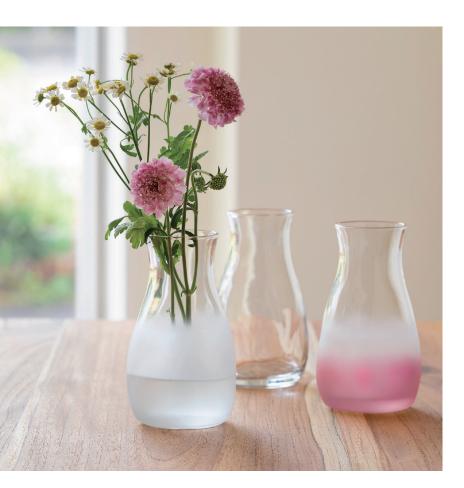

## Tebineri

| NEW | Mini Flower Base | B-2404 | M77 T50 H129 | BOX SIZE:W78 × D78 × H136 | 1x36=36pcs |

NEW Mini Flower Base SB 9571 M77 T50 H129 BOX SIZE:W78 × D78 × H136 1x36=36pcs

NEW Mini Flower Base SL-PN 9572

M77 T50 H129 BOX SIZE:W78 × D78 × H136 1×36=36pcs

NEW Mini Flower Base SL-BL 9573

M77 T50 H129 BOX SIZE:W78 × D78 × H136 1×36=36pcs