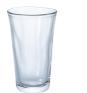

Mini Glass B-6888

M66 T66 H54 ml100 6×12=72pcs

Old Fashioned B-6889

M82 T81 H90 ml300 3×16=48pcs

Tumbler 10 B-6890

M72 T71 H120 ml300 3×16=48pcs

Tumbler 12 B-6891

M77 T76 H128 ml380 3×16=48pcs

Tumbler 16 B-6892

M83 T82 H138 ml480 3×16=48pcs

Carafe S B-2889

M91 T81 H90 ml280 3×16=48pcs

Carafe B-2892

M94 T82 H138 mI460 3×16=48pcs