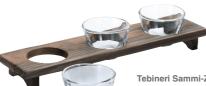

Mini Carafe P-6697 M96 T86 H90 ml160 3×16=48pcs

Sake Carafe B-2204 M77 T50 H129 ml290 3×12=36pcs

Tebineri Sammi-Zammai S-5408

M70 T70 H50 ml90 Woodtray: W310 D80 H33 Woodtray/Wood (China) 12sets

#### The warmth of hand made pottry's texture has been transferred to a glass tumbler.

The name of "Tebineri" came from a technique of pottery making, which means "making up the shape by hand and fingers without using potter's wheel.

We transferred the shape made by "tebineri" technique done by craftman with passion to the glass. It became a tumbler with gentle appearance.

These tumblers can match to traditional Japanese style pottery or earthenware. It's also good for casual usage because they are strong by the thick walls.