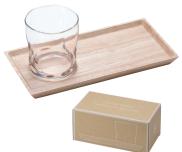

## **Tebineri fluid with Wood Tray**

The tray of this set can suits both Japanese dish and western dish.

"Old fashioned with wood tray" is good for serving plate of snack or light meal.

"3 pcs of Mini with wood tray" can be used for not only tasting Sake, but also for serving various kinds of sauce or spice, or any other usage by your original idea.

#### Easy to handle, easy to stack

The tapered edge of the wood tray makes the appearance nice, In addition to it, this shape makes easier to stack multiple same trays.

Old Fashioned with Wood Tray M-6274

Old Fashioned: M82 T81 H90 ml300 Wood Tray: W240 D120 H18 BOX SIZE: W249×D130×H102 Wood tray/Rubber wood (Vietnum) 1×12=12sets

3pcs of Mini with Wood Tray S-6231

Mini: M66 T66 H54 ml100 Wood Tray: W270 D90 H18 BOX SIZE: W278×D100×H67 Wood tray/Rubber wood (Vietnum) 1×12=12sets