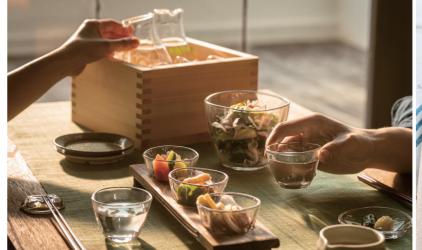

## **Tebineri fluid with Wood Tray**

The tray of this set can suits both Japanese dish and western dish.

"Old fashioned with wood tray" is good for serving plate of snack or light meal.

"3 pcs of Mini with wood tray" can be used for not only tasting Sake, but also for serving various kinds of sauce or spice, or any other usage by your original idea.

#### Easy to handle, easy to stack

The tapered edge of the wood tray makes the appearance nice, In addition to it, this shape makes easier to stack multiple same trays.

Old Fashioned with Wood Tray M-6274