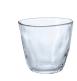

Mini Glass B-6888

M66 T66 H54 ml100 6×12=72pcs

Old Fashioned B-6889

M82 T81 H90 ml300 3×16=48pcs

Tumbler 10 B-6890

M72 T71 H120 ml300 3×16=48pcs

Tumbler 12 B-6891

M77 T76 H128 ml380 3×16=48pcs