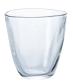

Mini Glass B-6888

M66 T66 H54 ml100 6×12=72pcs

Old Fashioned B-6889

M82 T81 H90 ml300 3×16=48pcs

Tumbler 10 B-6890

M72 T71 H120 ml300 3×16=48pcs

Tumbler 12 B-6891

M77 T76 H128 ml380 3×16=48pcs