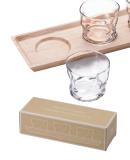

## **Tebineri fluid with Wood Tray**

The tray of this set can suits both Japanese dish and western dish.

"Old fashioned with wood tray" is good for serving plate of snack or light meal.

"3 pcs of Mini with wood tray" can be used for not only tasting Sake, but also for serving various kinds of sauce or spice, or any other usage by your original idea.

#### Easy to handle, easy to stack

The tapered edge of the wood tray makes the appearance nice, In addition to it, this shape makes easier to stack multiple same trays.

Old Fashioned with Wood Tray M-6274

Old Fashioned: M82 T81 H90 ml300 Wood Tray: W240 D120 H18 BOX SIZE: W249×D130×H102 Wood tray/Rubber wood (Vietnum) 1×12=12sets

3pcs of Mini with Wood Tray S-6231

Mini: M66 T66 H54 ml100 Wood Tray: W270 D90 H18 BOX SIZE: W278×D100×H67 Wood tray/Rubber wood (Vietnum) 1×12=12sets