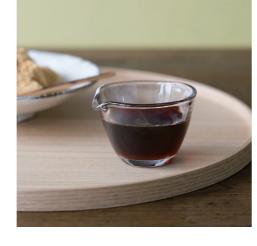

Mini Carafe P-6697 M96 T86 H90 ml160 3×16=48pcs

Sake Carafe B-2204 M77 T50 H129 ml290 3×12=36pcs

Tebineri Sammi-Zammai S-5408

M70 T70 H50 ml90 Woodtray: W310 D80 H33 Woodtray/Wood (China) 12sets

## **Tebineri fluid with Wood Tray**

The tray of this set can suits both Japanese dish and western dish.

"Old fashioned with wood tray" is good for serving plate of snack or light meal.

"3 pcs of Mini with wood tray" can be used for not only tasting Sake, but also for serving various kinds of sauce or spice, or any other usage by your original idea.