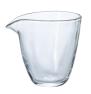

#### The warmth of hand made pottry's texture has been transferred to a glass tumbler.

The name of "Tebineri" came from a technique of pottery making, which means "making up the shape by hand and fingers without using potter's wheel.

We transferred the shape made by "tebineri" technique done by craftman with passion to the glass. It became a tumbler with gentle appearance.

These tumblers can match to traditional Japanese style pottery or earthenware. It's also good for casual usage because they are strong by the thick walls.