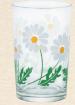

Tumbler 8 - Nobana 1863

M64 T64 H100 ml275 BOX SIZE:W65×D65× H102

NEW Tumbler 8 - Dahlia

M64 T64 H100 ml275 BOX SIZE:W65×D65× H102

NEW Tumbler 8 - Daisy 1865

M64 T64 H100 ml275 BOX SIZE:W65×D65× H102

NEW Tumbler 8 - Pear 1873