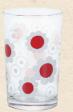

Tumbler Standard glass cup for any kind of use, like pouring barley tea and juice. It is good for daily use as the top rim is toughned.

NEW Tumbler 8 - Cosmos 1862

M64 T64 H100 ml275 BOX SIZE:W65×D65× H102 1×30=30pcs