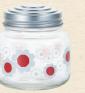

# Candy Jar

The candy jar with tin metal lid was one of popular tabletop strage in 60's to 70's. They are good for strage of snack or any small items.

NEW Candy Jar - Cosmos 1867

M91 T65 H95 ml375 BOX SIZE: W92 × D92 × 1×30=30pcs