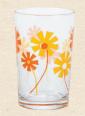

Tumbler Standard glass cup for any kind of use, like pouring barley tea and juice. It is good for daily use as the top rim is toughned.

NEW Tumbler 8 - Cosmos 1862

M64 T64 H100 ml275 BOX SIZE:W65×D65× H102 1×30=30pcs