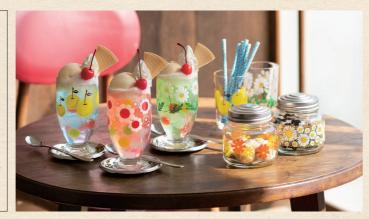

### Birth of ADERIA RETRO

"ADERIA RETRO" is remake series the glassware widely used at home in Showa era to modern life. ADERIA's products widely spreaded to the housefields Showa era with its friendly design and reasonable price. One of the symbolic items is the glassware printing cute pattern like flowers and animals.

# Candy Jar

The candy jar with tin metal lid was one of popular tabletop strage in 60's to 70's. They are good for strage of snack or any small items.

NEW Candy Jar - Cosmos 1867

M91 T65 H95 ml375 BOX SIZE: W92 × D92 × 1×30=30pcs

## Good points of Aderia retro

Reliable quality

This series looks retro, but the products manufactured in It's not just revival, the design is modified by focusing on Ishizuka Glass's own factory of today. With thorough usability in modern life. New design is easier to use and well matches in modern life.