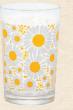

Tumbler Standard glass cup for any kind of use, like pouring barley tea and juice. It is good for daily use as the top rim is toughned.

NEW Tumbler 8 - Cosmos 1862

M64 T64 H100 ml275 BOX SIZE:W65×D65× H102 1×30=30pcs

Tumbler 8 - Nobana 1863

M64 T64 H100 ml275 BOX SIZE:W65×D65× H102

NEW Tumbler 8 - Dahlia

M64 T64 H100 ml275 BOX SIZE:W65×D65× H102

NEW Tumbler 8 - Daisy 1865

M64 T64 H100 ml275 BOX SIZE:W65×D65× H102

NEW Tumbler 8 - Pear 1873