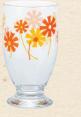

Tumbler Standard glass cup for any kind of use, like pouring barley tea and juice. It is good for daily use as the top rim is toughned.

NEW Tumbler 8 - Cosmos 1862

M64 T64 H100 ml275 BOX SIZE:W65×D65× H102 1×30=30pcs

Tumbler 8 - Nobana 1863

M64 T64 H100 ml275 BOX SIZE:W65×D65× H102

NEW Tumbler 8 - Dahlia

M64 T64 H100 ml275 BOX SIZE:W65×D65× H102

NEW Tumbler 8 - Daisy 1865

M64 T64 H100 ml275 BOX SIZE:W65×D65× H102

NEW Tumbler 8 - Pear 1873