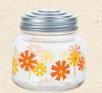

# Candy Jar

The candy jar with tin metal lid was one of popular tabletop strage in 60's to 70's. They are good for strage of snack or any small items.

NEW Candy Jar - Cosmos 1867

M91 T65 H95 ml375 BOX SIZE: W92 × D92 × 1×30=30pcs

NEW Candy Jar - Nobana 1868

M91 T65 H95 ml375 BOX SIZE:W92×D92× 1×30=30pcs

NEW Candy Jar - Dahlia

1869 M91 T65 H95 ml375 BOX SIZE:W92×D92× 1×30=30pcs

NEW Candy Jar - Daisy 1870

M91 T65 H95 ml375 BOX SIZE: W92 × D92 × 1×30=30ncs