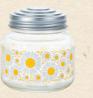

# Candy Jar

The candy jar with tin metal lid was one of popular tabletop strage in 60's to 70's. They are good for strage of snack or any small items.

NEW Candy Jar - Cosmos 1867

M91 T65 H95 ml375 BOX SIZE: W92 × D92 × 1×30=30pcs

NEW Candy Jar - Nobana 1868

M91 T65 H95 ml375 BOX SIZE:W92×D92× 1×30=30pcs

NEW Candy Jar - Dahlia

1869 M91 T65 H95 ml375 BOX SIZE:W92×D92× 1×30=30pcs

NEW Candy Jar - Daisy 1870

M91 T65 H95 ml375 BOX SIZE: W92 × D92 × 1×30=30ncs