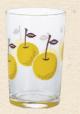

Tumbler 8 - Nobana 1863

M64 T64 H100 ml275 BOX SIZE:W65×D65× H102

NEW Tumbler 8 - Dahlia

M64 T64 H100 ml275 BOX SIZE:W65×D65× H102

NEW Tumbler 8 - Daisy 1865

M64 T64 H100 ml275 BOX SIZE:W65×D65× H102

NEW Tumbler 8 - Pear 1873

Tumbler with Stand - Pear 1872

M72 T70 H133 ml335 BOX SIZE:W73×D73× H134 1×30=30pcs

NEW Candy Jar - Pear 1874

M91 T65 H95 ml375 BOX SIZE:W92×D92× H98 1×30=30ncs

**Tumbler with Stem** 

This series was a big hit in Showa era and still adored by many fan. We remake the shape easier to use and comeback as Aderia Retro series.