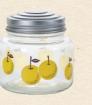

NEW Candy Jar - Pear 1874

M91 T65 H95 ml375 BOX SIZE:W92×D92× H98 1×30=30ncs

**Tumbler with Stem** 

This series was a big hit in Showa era and still adored by many fan. We remake the shape easier to use and comeback as Aderia Retro series.