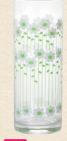

Tumbler Standard glass cup for any kind of use, like pouring barley tea and juice. It is good for daily use as the top rim is toughned.

NEW Tumbler 8 - Cosmos 1862

M64 T64 H100 ml275 BOX SIZE:W65×D65× H102 1×30=30pcs

# Tumbler

Cylindrical tall glass has been producing from Showa era to nowadays.

The shape well matches with cocktail. Pouring cocktail to this glass makes you feel you are in the cocktail bar.

NEW
Tumbler 10 -Cosmos 1880