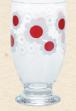

# **Tumbler with Stand**

Rounded bottom is not only for cute appearance but also for stability. Pafait and float are well matched with this glass.

Tumbler with Stand - Cosmos 1857

M72 T70 H133 ml335 BOX SIZE: W73×D73× H134 1×30=30pcs

Tumbler Standard glass cup for any kind of use, like pouring barley tea and juice. It is good for daily use as the top rim is toughned.

NEW Tumbler 8 - Cosmos 1862

M64 T64 H100 ml275 BOX SIZE:W65×D65× H102 1×30=30pcs