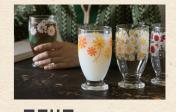

Tumbler Standard glass cup for any kind of use, like pouring barley tea and juice. It is good for daily use as the top rim is toughned.

NEW Tumbler 8 - Cosmos 1862

M64 T64 H100 ml275 BOX SIZE:W65×D65× H102 1×30=30pcs

Tumbler 8 - Nobana 1863

M64 T64 H100 ml275 BOX SIZE:W65×D65× H102

NEW Tumbler 8 - Dahlia

M64 T64 H100 ml275 BOX SIZE:W65×D65× H102

NEW Tumbler 8 - Daisy 1865

M64 T64 H100 ml275 BOX SIZE:W65×D65× H102

NEW Tumbler 8 - Pear 1873

Rim Tempered

M64 T64 H100 ml275 BOX SIZE:W65×D65× H102 1×30=30pcs