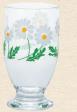

Tumbler 8 - Nobana 1863

M64 T64 H100 ml275 BOX SIZE:W65×D65× H102

NEW Tumbler 8 - Dahlia

M64 T64 H100 ml275 BOX SIZE:W65×D65× H102

NEW Tumbler 8 - Daisy 1865

M64 T64 H100 ml275 BOX SIZE:W65×D65× H102

NEW Tumbler 8 - Pear 1873

Tumbler with Stand - Nobana 1858

M72 T70 H133 ml335 BOX SIZE:W73×D73× H134 1×30=30pcs

Tumbler with Stand - Dahlia 1859

M72 T70 H133 ml335 BOX SIZE:W73×D73× H134 1×30=30pcs

Tumbler with Stand - Daisy 1860

M72 T70 H133 ml335 BOX SIZE:W73×D73× H134 1×30=30pcs