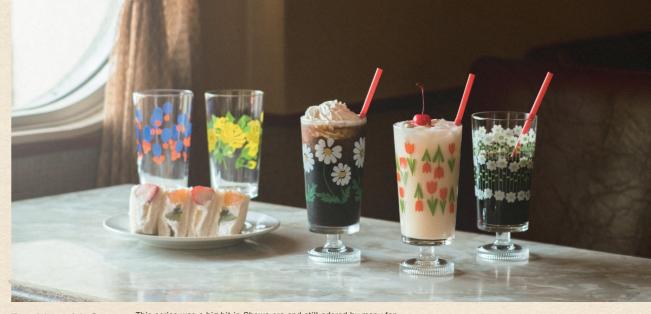

# Tumbler

Cylindrical tall glass has been producing from Showa era to nowadays.

The shape well matches with cocktail. Pouring cocktail to this glass makes you feel you are in the cocktail bar.

NEW
Tumbler 10 -Cosmos 1880

M56 T56 H150 ml280 BOX SIZE:W57×D57×H152 1×30=30pcs

The shape matches in modern lifestyle.

Tumbler 10 - Baby's Breath 1880

M56 T56 H150 ml280 BOX SIZE: W57 × D57 × H152 1×30=30pcs