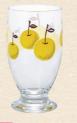

NEW Candy Jar - Pear 1874

M91 T65 H95 ml375 BOX SIZE:W92×D92× H98 1×30=30ncs

**Tumbler with Stem** 

This series was a big hit in Showa era and still adored by many fan. We remake the shape easier to use and comeback as Aderia Retro series.

Tumbler with Stand - Pear 1872

M72 T70 H133 ml335 BOX SIZE:W73×D73× H134 1×30=30pcs