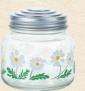

# Candy Jar

The candy jar with tin metal lid was one of popular tabletop strage in 60's to 70's. They are good for strage of snack or any small items.

NEW Candy Jar - Cosmos 1867

M91 T65 H95 ml375 BOX SIZE: W92 × D92 × 1×30=30pcs

NEW Candy Jar - Nobana 1868

M91 T65 H95 ml375 BOX SIZE:W92×D92× 1×30=30pcs

NEW Candy Jar - Dahlia

1869 M91 T65 H95 ml375 BOX SIZE:W92×D92× 1×30=30pcs

NEW Candy Jar - Daisy 1870

M91 T65 H95 ml375 BOX SIZE: W92 × D92 × 1×30=30ncs